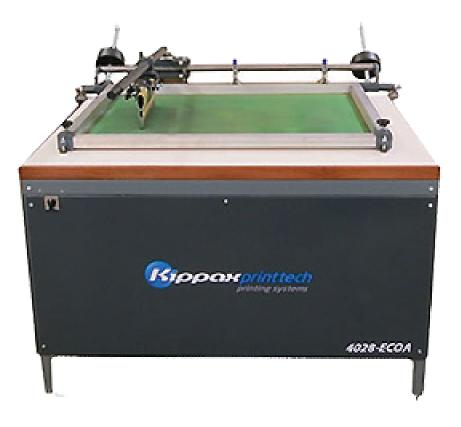

## **SCREEN PRINTING MACHINES**

## **ECONOBASE**

sales@hgkippax.co.uk www.hgkippax.co.uk

220/240v, Single phase, 50/60 Hz, 5 amps

| Model     | Max Print Area | Screen Size OD  | Overall Size    |
|-----------|----------------|-----------------|-----------------|
| 2028-ECOA | 500mm x 710mm  | 810mm x 1060mm  | 880mm x 1520mm  |
| 4028-ECOA | 1010mm x 710mm | 1320mm x 1060mm | 1390mm x 1520mm |

All technical information is not binding and is subject to change **NB. Other sizes are available on request** 

H. G. Kippax & Sons Limited Upper Bankfield Mills Almondbury Bank Huddersfield West Yorkshire HD5 8HF