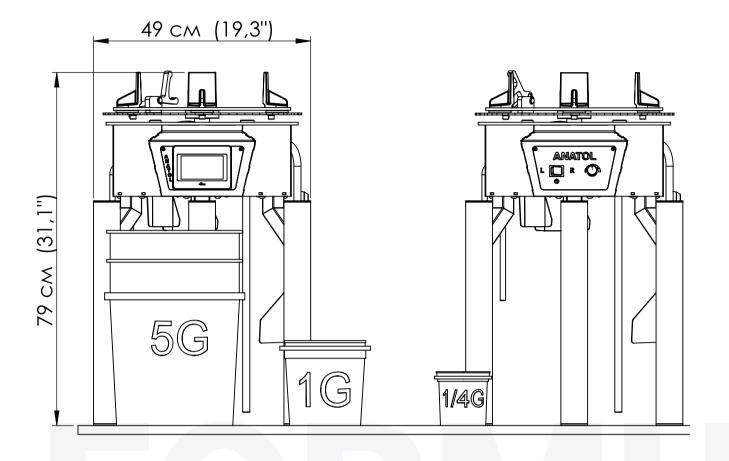

|                       | HEIGHT          | WIDTH           | LENGTH        |
|-----------------------|-----------------|-----------------|---------------|
| Mixer<br>dimensions   | 36.2in (92cm)   | 19.3in (49cm)   | 24.4in (62cm) |
| Package<br>dimensions | 14.4in (36.5cm) | 26.2in (66.5cm) | 27.5in (70cm) |

|                       | HEIGHT        | WIDTH         | LENGTH        |
|-----------------------|---------------|---------------|---------------|
| Mixer<br>dimensions   | 15.3in (39cm) | 13.8in (35cm) | 20.8in (53cm) |
| Package<br>dimensions | 15.0in (38cm) | 16.5in (42cm) | 20.5in (52cm) |