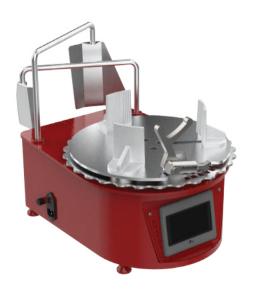

# **Screen Printing Ink Mixer**

# Take the work out of ink preparation

- Heavy duty design for peak performance on a wide variety of ink containers
- Accepts containers from quart up to 5 gallon

# FORMULATOR INK MIXER Accepts containers from one quart up to five gallons

- Three stainless steel mixing blades (quart, gallon, 5-gallon) included
- Accepts the full range of U.S and international container sizes including 1 quart, 1 gallon, 5 gallons and all sizes in between (1 to 20 liters)