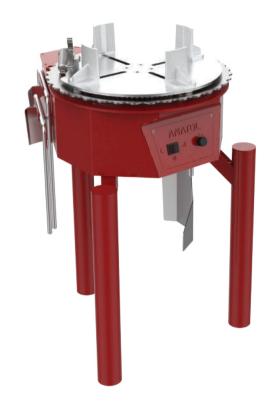

# Accepts containers from one quart up to one gallon

- Two stainless steel mixing blades (quart, gallon) included
- Accepts container sizes from 1 quart up to 1 gallon and all sizes in between (1 liter to 3.75 liters)

### Construction

- Variable speed AC electric motor
- All-steel construction
- Self-centering clamp

Accommodates containers from: Quart to 5 gallon (Formulator) Quart to gallon (Formulator Mini)

Self-centering clamps lock easily to keep containers in place

Different blade sizes:
5-gallon, gallon and quart (Formulator)
Gallon and quart (Formulator Mini)

Easily program mixing time, direction and speed