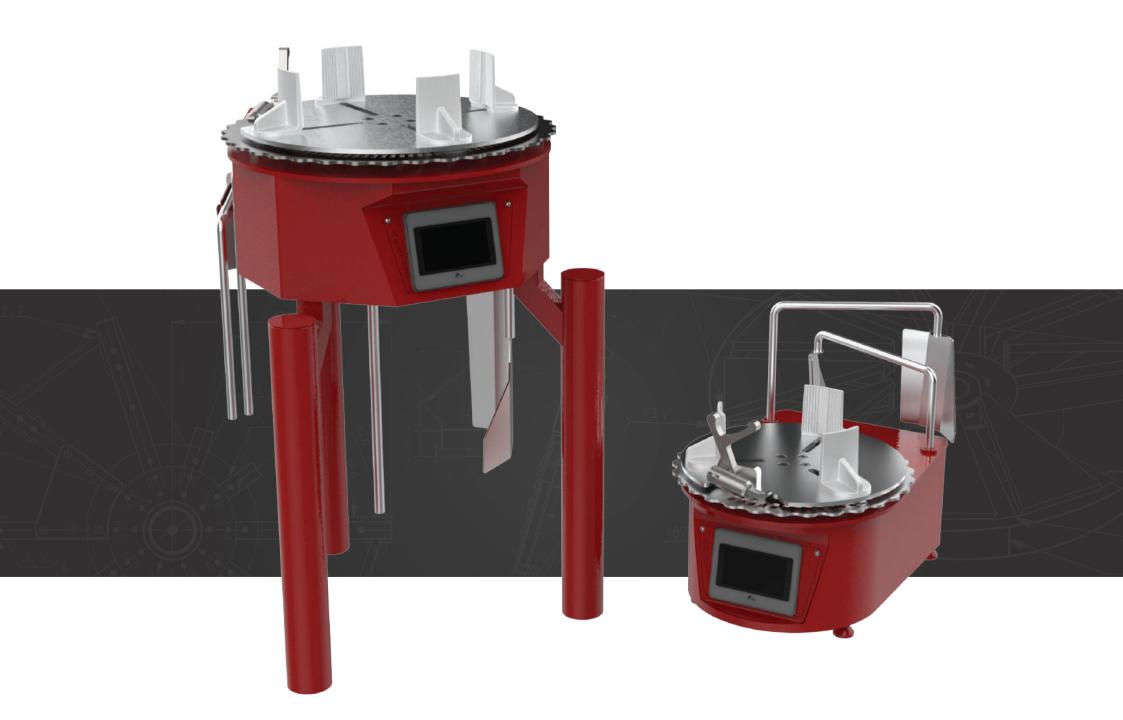

# **Screen Printing Ink Mixer**

# Take the work out of ink preparation

- Heavy duty design for peak performance on a wide variety of ink containers
- Accepts containers from quart up to 5 gallon

# FORMULATOR INK MIXER Accepts containers from one quart up to five gallons

- Three stainless steel mixing blades (quart, gallon, 5-gallon) included
- Accepts the full range of U.S and international container sizes including 1 quart, 1 gallon, 5 gallons and all sizes in between (1 to 20 liters)

# FORMULATOR MINI INK MIXER

# Accepts containers from one quart up to one gallon

- Two stainless steel mixing blades (quart, gallon) included
- Accepts container sizes from 1 quart up to 1 gallon and all sizes in between (1 liter to 3.75 liters)

### Construction

- Variable speed AC electric motor
- All-steel construction
- Self-centering clamp

Accommodates containers from: Quart to 5 gallon (Formulator) Quart to gallon (Formulator Mini)

Self-centering clamps lock easily to keep containers in place

# **Operation**

- Touchscreen controls
- Change mixing direction (clockwise, counterclockwise)
- Easy changeover for different blade sizes
- Set mixing speed, time and direction and quickly save and recall up to 6 different programs

Different blade sizes:
5-gallon, gallon and quart (Formulator)
Gallon and quart (Formulator Mini)

Easily program mixing time, direction and speed