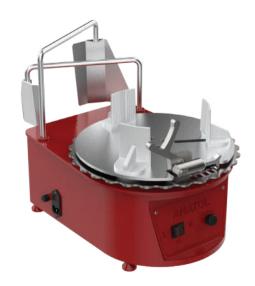

# FORMULATOR MINI INK MIXER

# Accepts containers from one quart up to one gallon

- Two stainless steel mixing blades (quart, gallon) included
- Accepts container sizes from 1 quart up to 1 gallon and all sizes in between (1 liter to 3.75 liters)