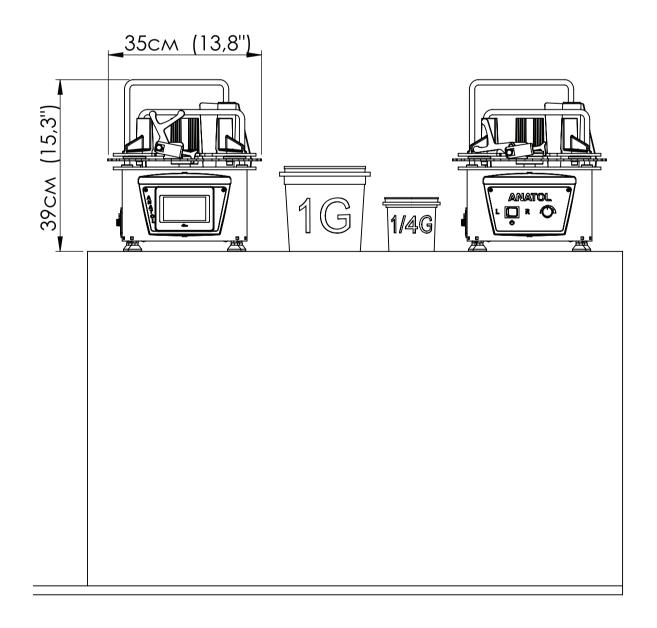

# FORMULATOR MINI INK MIXER

# Accepts containers from one quart up to one gallon

- Two stainless steel mixing blades (quart, gallon) included
- Accepts container sizes from 1 quart up to 1 gallon and all sizes in between (1 liter to 3.75 liters)

|                       | HEIGHT        | WIDTH         | LENGTH        |
|-----------------------|---------------|---------------|---------------|
| Mixer<br>dimensions   | 15.3in (39cm) | 13.8in (35cm) | 20.8in (53cm) |
| Package<br>dimensions | 15.0in (38cm) | 16.5in (42cm) | 20.5in (52cm) |