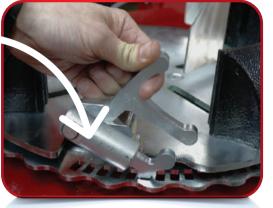

### Construction

- Variable speed AC electric motor
- All-steel construction
- Self-centering clamp

Accommodates containers from: Quart to 5 gallon (Formulator) Quart to gallon (Formulator Mini)

Self-centering clamps lock easily to keep containers in place