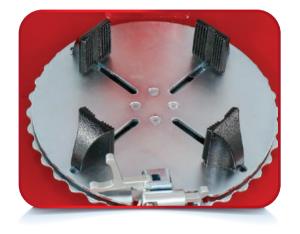

### Construction

- Variable speed AC electric motor
- All-steel construction
- Self-centering clamp

Accommodates containers from: Quart to 5 gallon (Formulator) Quart to gallon (Formulator Mini)

Self-centering clamps lock easily to keep containers in place

Different blade sizes:
5-gallon, gallon and quart (Formulator)
Gallon and quart (Formulator Mini)

Easily program mixing time, direction and speed