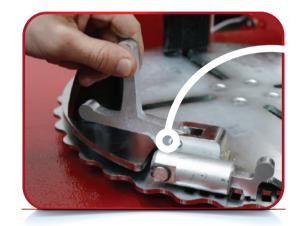

### Construction

- Variable speed AC electric motor
- All-steel construction
- Self-centering clamp

Accommodates containers from: Quart to 5 gallon (Formulator) Quart to gallon (Formulator Mini)

Self-centering clamps lock easily to keep containers in place