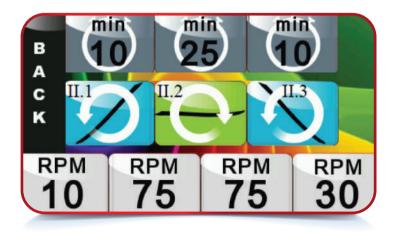

# **Operation**

- Touchscreen controls
- Change mixing direction (clockwise, counterclockwise)
- Easy changeover for different blade sizes
- Set mixing speed, time and direction and quickly save and recall up to 6 different programs

Different blade sizes:
5-gallon, gallon and quart (Formulator)
Gallon and quart (Formulator Mini)

Easily program mixing time, direction and speed