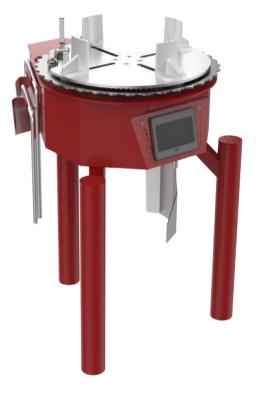

# FORMULATOR INK MIXER Accepts containers from one quart up to five gallons

- Three stainless steel mixing blades (quart, gallon, 5-gallon) included
- Accepts the full range of U.S and international container sizes including 1 quart, 1 gallon, 5 gallons and all sizes in between (1 to 20 liters)

### Construction

- Variable speed AC electric motor
- All-steel construction
- Self-centering clamp

Accommodates containers from: Quart to 5 gallon (Formulator) Quart to gallon (Formulator Mini)

Self-centering clamps lock easily to keep containers in place

Different blade sizes:
5-gallon, gallon and quart (Formulator)
Gallon and quart (Formulator Mini)

Easily program mixing time, direction and speed