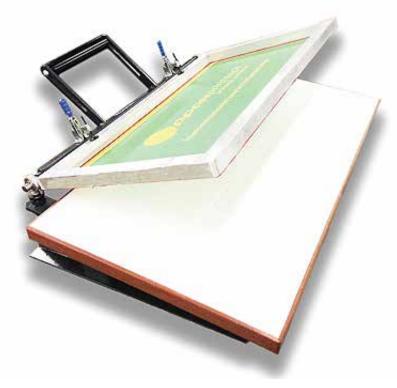

## **SCHOOLS BENCH UNIT**

- Without one arm squeegee
- With or without a strong silent vacuum unit with foot control
- With or without x-y fine pitch screen registration

Drying Rack

220/240v, Single phase, 50/60 Hz, 8 amps

- Education
- Studio / Workshops

| Model | Max Print Area | Max Screen Size OD | Overall Size    | Description                 |
|-------|----------------|--------------------|-----------------|-----------------------------|
| 1-SBU | 760mm x 500mm  | 1010mm x 810mm     | 1140mm x 1140mm | No vacuum or registration   |
| 2-SBU | 760mm x 500mm  | 1010mm x 810mm     | 1140mm x 1140mm | With vacuum no registration |
| 3-SBU | 760mm x 500mm  | 1010mm x 810mm     | 1140mm x 1140mm | With vacuum & registration  |