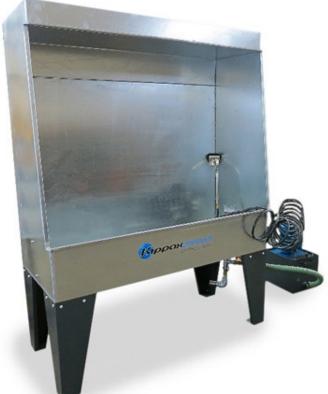

## SOLVENT SCREEN CLEANING UNIT

- F
- Zinc galvanised mild steel booth with adjustable perforated shelf
- 6 gallon (30 litres) solvent tank with weir filter, integral pump, hoses and brush head assembly

- Solvent extraction system (Height is increased by 760mm if extraction is fitted)
- Flame proof pump
- Made to measure option available

220/240v, Single Phase, 50/60 Hz, 6 amps

| Model   | Internal Booth Size | Overall Size   | Height |
|---------|---------------------|----------------|--------|
| 1-SSCUZ | 1520mm x 1370mm     | 1550mm x 610mm | 1960mm |
| 2-SSCUZ | 1820mm x 1620mm     | 1850mm x 610mm | 2000mm |
| 3-SSCUZ | 2180mm x 1980mm     | 2210mm x 610mm | 2360mm |